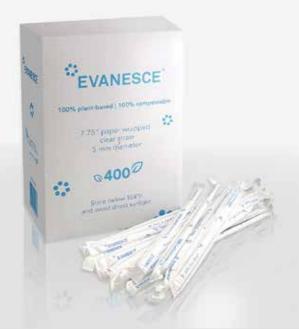

## Why Evanesce straws are better:

Compostable

Recyclable

Cost-effective

No harmful chemicals

microplastics

Locally manufactured

Cold beverage straws Blue / Clear

Heat resistant straws

Blue / White

7.75" length

Cocktail straws

Jumbo straws

Blue / Clear / White / Black

**Custom straws** 

Custom colors and sizes available White labeling available