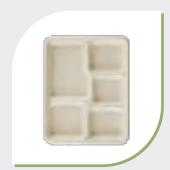

Standard Food Industry Sizes

Divided meal trays Standard Food Industry Sizes

**Bowls** 8 / 12 / 16 oz

Hot or cold cups 12 / 16 / 20 / 24 / 32 oz

Laminated and unlaminated varieties.

Custom products and configurations available. Minimum quantities apply.