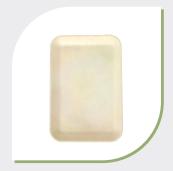

Standard Food Industry Sizes

Divided meal trays Standard Food Industry Sizes

**Bowls** 8 / 12 / 16 oz

Hot or cold cups 12 / 16 / 20 / 24 / 32 oz

Laminated and unlaminated varieties.

Custom products and configurations available. Minimum quantities apply.